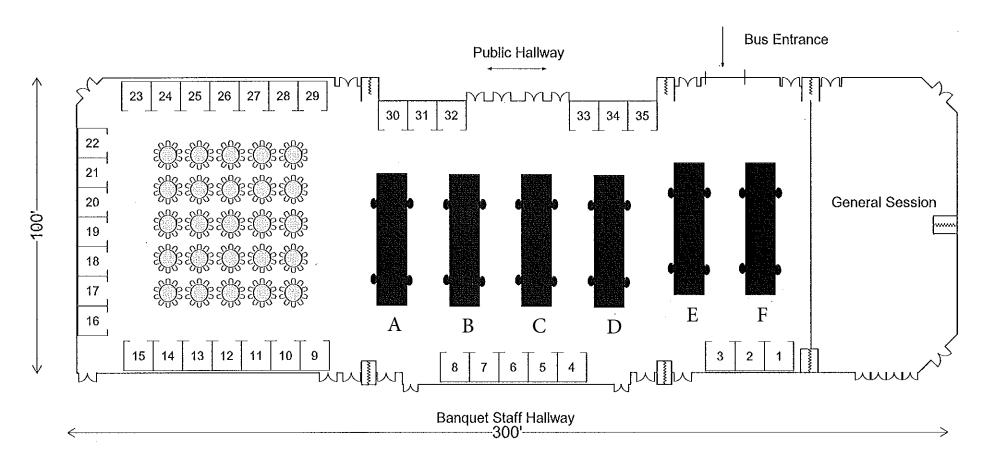

### 75<sup>th</sup> Annual WSBA Convention & Trade Show **Exhibitor Registration Form**

Exhibit Set-Up: Monday thru 11 am Tuesday morning

Trade Show Hours: 12:00 – 4:00 pm on Tuesday, June 20th

Location: Marriott Madison West, 1313 John Q Hammons Dr, Middleton 53562

Phone: 608-831-2000, 888-745-2032 \* Fax: 608-831-2040

Note: Only Associate Members whose 2023 dues are paid in full are eligible to display at the Trade Show.

Booths include: 8'x10' space, Side Drape, (1) 8' skirted table, (2) chairs, Wastebasket, Sign

Bus spaces include: (1) 8' skirted table and (2) chairs

Display Booth (1-35)

See the Marriott Exhibitor Services Form for electrical and other items. Pay the Marriott directly using the Credit Card Form included.